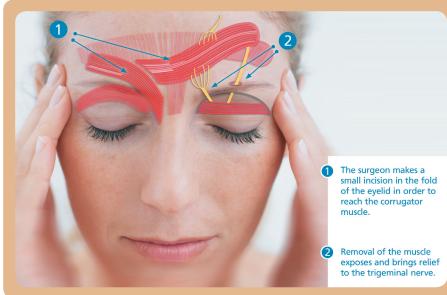

#### **PROCEDURE**

The operation lasts about an hour and is performed under a full anaesthetic. It is possible to leave the hospital on the same day as the procedure.

As a result of the surgery, there may be some bruising, although this has usually gone within two weeks.